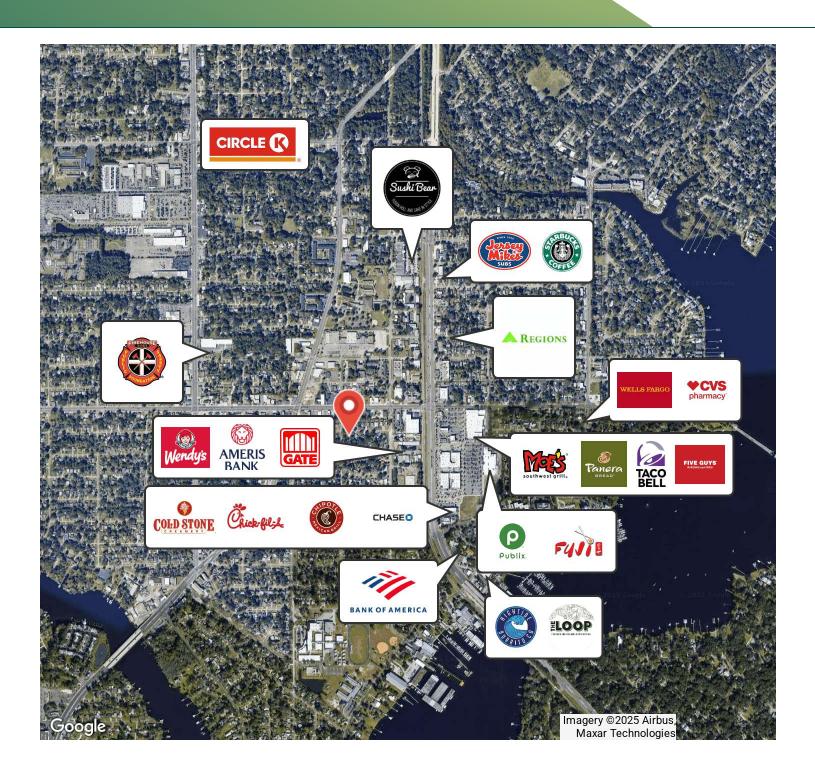

#### **PROPERTY DESCRIPTION**

Prime Commercial Pad Site - For Sale or Build-to-Suit

Located at 4586 San Juan Ave. in Jacksonville, FL, this 0.3-acre commercial pad site is a prime opportunity for development. Positioned next to a new Avis/Budget car rental currently under construction, the site offers excellent visibility, high traffic counts, and strong commercial potential.

With flexible development options and a prime location, this site is perfect for investors or business owners looking to establish a strong presence in Jacksonville.

#### **PROPERTY HIGHLIGHTS**

- For Sale: \$499,000 or Build-to-Suit
- · Ideal for QSR, Coffee, or Quick Lube
- · Strategic Location with Strong Consumer Demand
- · Surrounded by National Retailers & Thriving
- Businesses High Traffic & Excellent Accessibility