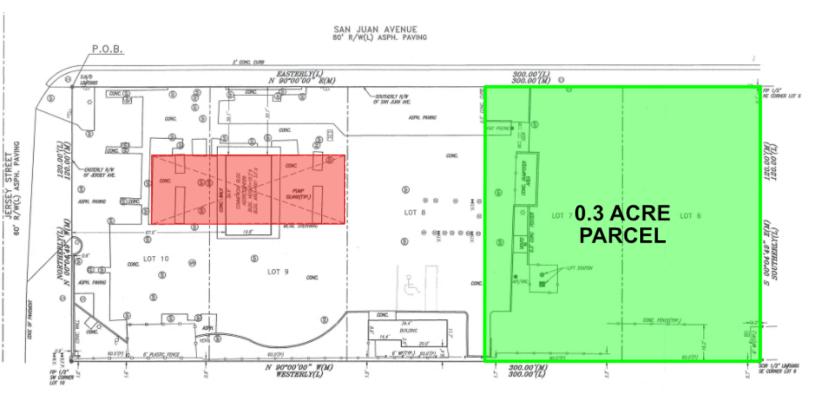

#### **PROPERTY DESCRIPTION**

Prime Commercial Pad Site - For Sale or Build-to-Suit

Located at 4586 San Juan Ave. in Jacksonville, FL, this 0.3-acre commercial pad site is a prime opportunity for development. Positioned next to a new Avis/Budget car rental currently under construction, the site offers excellent visibility, high traffic counts, and strong commercial potential.

#### **PROPERTY HIGHLIGHTS**

- For Sale: \$499,000 or Build-to-Suit
- · Ideal for QSR, Coffee, or Quick Lube
- · Strategic Location with Strong Consumer Demand
- · Surrounded by National Retailers & Thriving
- Businesses High Traffic & Excellent Accessibility

#### **OFFERING SUMMARY**

| Sale Price: | \$499,000 |
|-------------|-----------|
| Lot Size:   | 0.3 Acres |
|             |           |

| DEMOGRAPHICS      | 1 MILE   | 5 MILES  | 10 MILES |
|-------------------|----------|----------|----------|
| Total Households  | 4,129    | 76,091   | 249,544  |
| Total Population  | 9,109    | 184,736  | 627,516  |
| Average HH Income | \$95,915 | \$77,206 | \$77,325 |